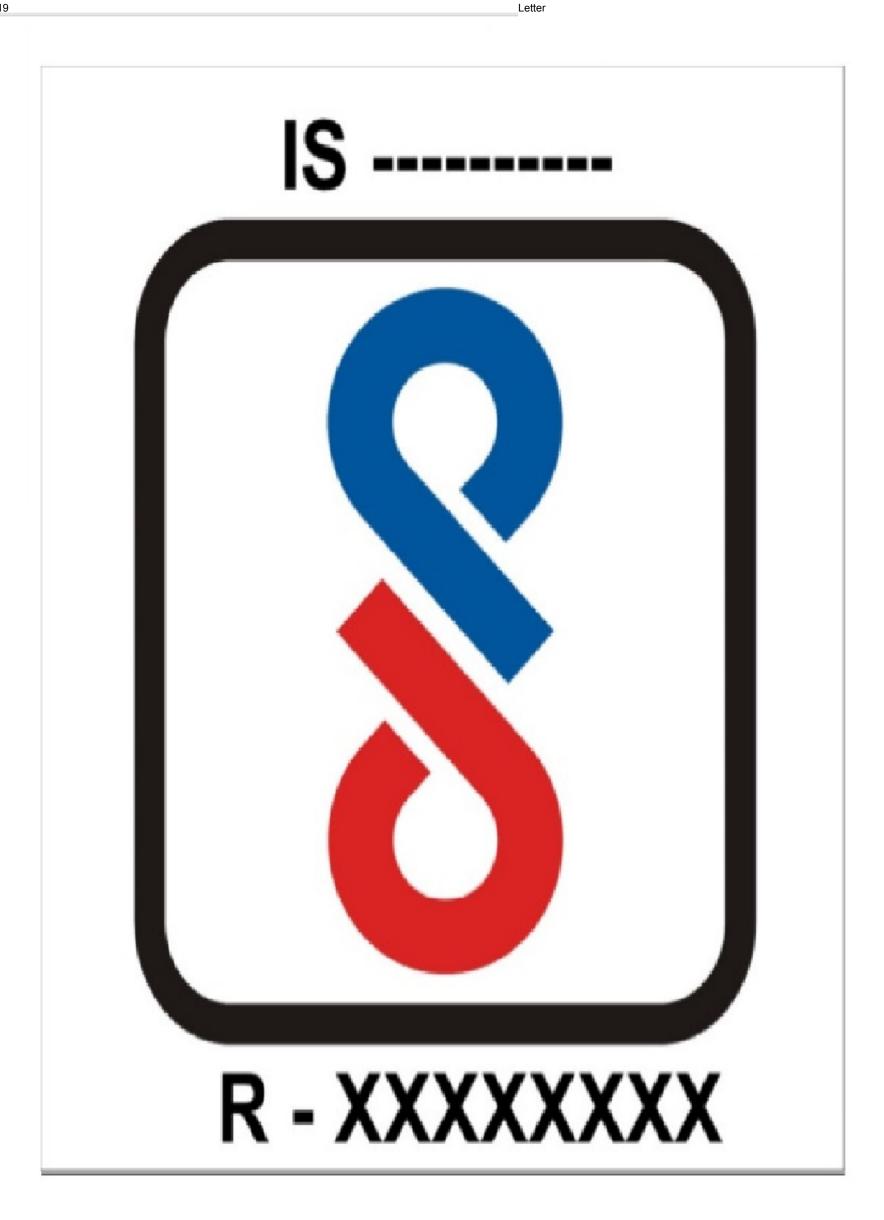

## Annex - 1

The guidelines for use of Standard Mark for Scheme-C are per 3(1) of BIS (Conformity Assessment) Regulations, 2017 are given below:

- i) The monogram of the 'Standard Mark' consists of the pictorial representation, drawn in the exact style as indicated in the figure in Annexure I. Its photograpic reductin and enlargement is permitted.
- ii)The 'Standard Mark' can be displayed in single colour or multi-colour as per the details given below. The colour scheme for the Standard Mark to be used in multi colur shall be use as indicated below.
- iii) The licensee shall diplay the 'Standard Mark' on the article and/or the packaging, as the case may be, in a manner so as to be easily visible. It shall be legible, indelible and non-remobable. Further, the durability of marking shall be as per the provisions of the relevant Indian Standard, wherever applicable. The diplay of IS number, Registration number and words shall not be less than Arial forn size 6.
- iv) Any device with a integrated display sceen may present the Standard Mark electronically (e-labelling) in lieu of a physical presentation on the product.

## Measurement for the Self Declaration of Conformity(SDoC) mark

For multicolour Standard Mark the colour scheme shall be - Red, Blue and Black.

- a) For printing purposes, colours shall be "Oriental Blue" and "Monopol Red"
   as per IS 1222:1992. 'Ink, duplicating for twin cylinder rotary machines (third revision)'
- b) For sign board purposes, colurs shall be "French Blue" (No.166)
  Red" (No.537) as per IS 5:1994 "Colours for ready mixed paints and enamels (fourth revision)".

For single colour Standard Mark, there is no restriction in the choice of the colour.

The font style and size used is Arial-85 pt.