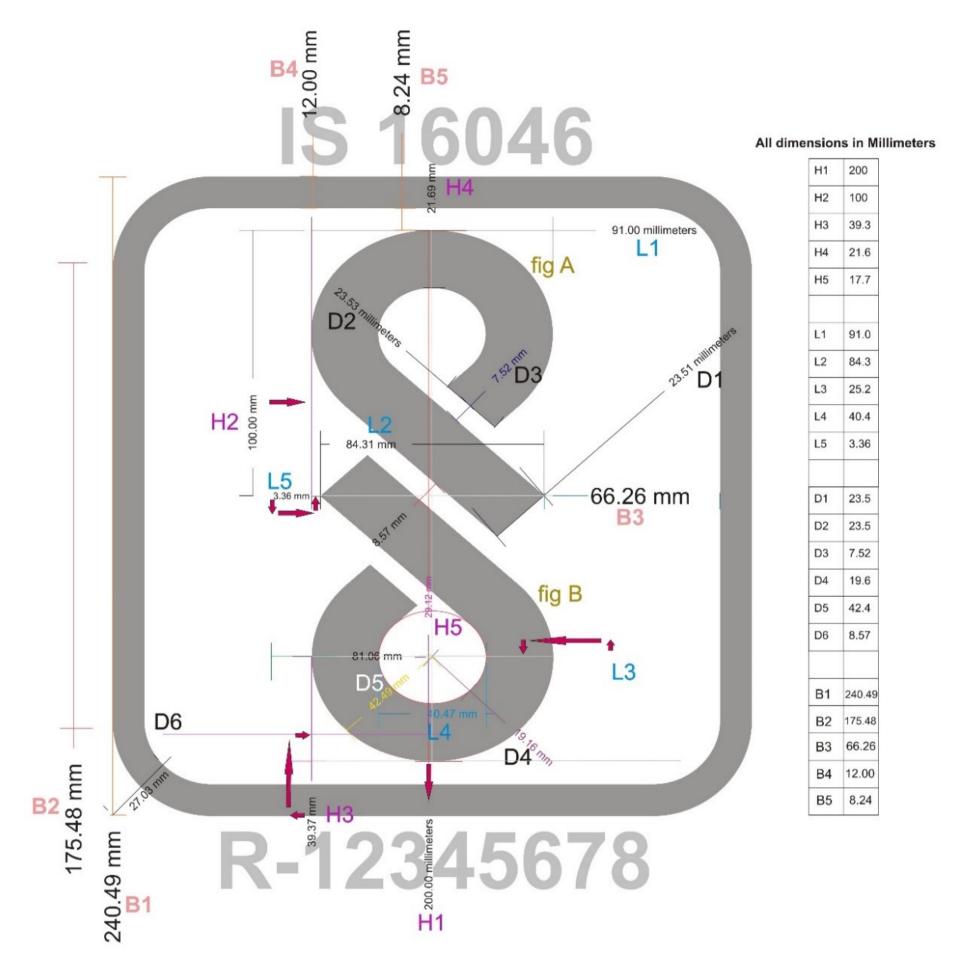

## Annex - 1

The guidelines for use of Standard Mark for Scheme-C are per 3(1) of BIS (Conformity Assessment) Regulations, 2017 are given below:

- i) The monogram of the 'Standard Mark' consists of the pictorial representation, drawn in the exact style as indicated in the figure in Annexure I. Its photograpic reductin and enlargement is permitted.
- ii)The 'Standard Mark' can be displayed in single colour or multi-colour as per the details given below. The colour scheme for the Standard Mark to be used in multi colur shall be use as indicated below.
- iii) The licensee shall diplay the 'Standard Mark' on the article and/or the packaging, as the case may be, in a manner so as to be easily visible. It shall be legible, indelible and non-remobable. Further, the durability of marking shall be as per the provisions of the relevant Indian Standard, wherever applicable. The diplay of IS number, Registration number and words shall not be less than Arial forn size 6.
- iv) Any device with a integrated display sceen may present the Standard Mark electronically (e-labelling) in lieu of a physical presentation on the product.

## Measurement for the Self Declaration of Conformity(SDoC) mark

For multicolour Standard Mark the colour scheme shall be - Red, Blue and Black.

- a) For printing purposes, colours shall be "Oriental Blue" and "Monopol Red"
   as per IS 1222:1992. 'Ink, duplicating for twin cylinder rotary machines (third revision)'
- b) For sign board purposes, colurs shall be "French Blue" (No.166)
  Red" (No.537) as per IS 5:1994 "Colours for ready mixed paints and enamels (fourth revision)".

For single colour Standard Mark, there is no restriction in the choice of the colour.

The font style and size used is Arial-85 pt.